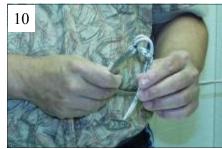

## Instruction Sheet P/N C14880 GFCI Cord Assembly

Packing to include: - GFCI with extension cord, solderless connectors, and heat shrink

- Place Arctic Trace to be attached to the pigtale on suitable wood working surface.
- 2. Pull back metallic braid approximately 6" to 8".
- 3. Insert sharp razor knife in the center of the Arctic Trace between the two 12 gauge carrier bus wires.
- 4. With the blade firmly imbedded in the wood below carefully pull the Arctic Trace through the blade separating the two 12 gauge bus wires
- 5 & 6. Strip back the two over jackets and remove them.
- 7. Strip off any remaining heater element assuring it will not contact the metal braid.
- 8. Carefully tape the junction between the stripped wire and power wires to be connected with suitable electrical tape. Again assuring the metal heating element will not make contact with the braid.
- 9. Slip the metallic braid back over the bus wires and use a pencil or blunt instrument to open the braid.
- 10. Pull the bus wires through the braid as shown in picture.