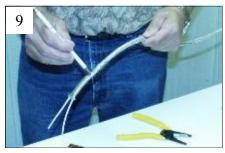

## Instruction Sheet P/N C14880 GFCI Cord Assembly

Packing to include: - GFCI with extension cord, solderless connectors, and heat shrink

- Place Arctic Trace to be attached to the pigtale on suitable wood working surface.
- 2. Pull back metallic braid approximately 6" to 8".
- 3. Insert sharp razor knife in the center of the Arctic Trace between the two 12 gauge carrier bus wires.
- 4. With the blade firmly imbedded in the wood below carefully pull the Arctic Trace through the blade separating the two 12 gauge bus wires
- 5 & 6. Strip back the two over jackets and remove them.
- 7. Strip off any remaining heater element assuring it will not contact the metal braid.
- 8. Carefully tape the junction between the stripped wire and power wires to be connected with suitable electrical tape. Again assuring the metal heating element will not make contact with the braid.
- 9. Slip the metallic braid back over the bus wires and use a pencil or blunt instrument to open the braid.
- 10. Pull the bus wires through the braid as shown in picture.