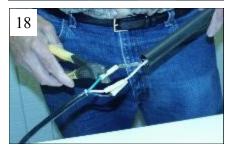

- 11. Cut to length needed
- 12. Carefully strip 1/4" of insulation from the bus wires.

- 17. Prep the power connection wires on the Ground Fault Circuit Interrupter to accommodate the solderless connector.
- 18. Connect the Green to Braid, the White to one of the bus wires, and the Black to the other bus wire, polarity is not important.
- 19. Slip the heat shrink back over the splice assuring all exposed wiring is covered.
- 20. Shrink the heat shrink with a suitable hot air gun.
- 21. Plug the assembly into a power source and check operation of the Ground Fault Circuit Interrupter.