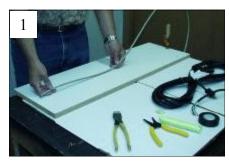

## Instruction Sheet P/N C14880 GFCI Cord Assembly

Packing to include: - GFCI with extension cord, solderless connectors, and heat shrink

- Place Arctic Trace to be attached to the pigtale on suitable wood working surface.
- 2. Pull back metallic braid approximately 6" to 8".
- 3. Insert sharp razor knife in the center of the Arctic Trace between the two 12 gauge carrier bus wires.
- 4. With the blade firmly imbedded in the wood below carefully pull the Arctic Trace through the blade separating the two 12 gauge bus wires
- 5 & 6. Strip back the two over jackets and remove them.
- 7. Strip off any remaining heater element assuring it will not contact the metal braid.
- 8. Carefully tape the junction between the stripped wire and power wires to be connected with suitable electrical tape. Again assuring the metal heating element will not make contact with the braid.
- 9. Slip the metallic braid back over the bus wires and use a pencil or blunt instrument to open the braid.
- 10. Pull the bus wires through the braid as shown in picture.