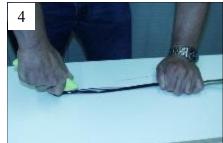

## Instruction Sheet P/N C14880 GFCI Cord Assembly

Packing to include: - GFCI with extension cord, solderless connectors, and heat shrink

- Place Arctic Trace to be attached to the pigtale on suitable wood working surface.
- 2. Pull back metallic braid approximately 6" to 8".
- 3. Insert sharp razor knife in the center of the Arctic Trace between the two 12 gauge carrier bus wires.
- 4. With the blade firmly imbedded in the wood below carefully pull the Arctic Trace through the blade separating the two 12 gauge bus wires
- 5 & 6. Strip back the two over jackets and remove them.
- 7. Strip off any remaining heater element assuring it will not contact the metal braid.
- 8. Carefully tape the junction between the stripped wire and power wires to be connected with suitable electrical tape. Again assuring the metal heating element will not make contact with the braid.
- 9. Slip the metallic braid back over the bus wires and use a pencil or blunt instrument to open the braid.
- 10. Pull the bus wires through the braid as shown in picture.

- 11. Cut to length needed
- 12. Carefully strip 1/4" of insulation from the bus wires.

- 17. Prep the power connection wires on the Ground Fault Circuit Interrupter to accommodate the solderless connector.
- 18. Connect the Green to Braid, the White to one of the bus wires, and the Black to the other bus wire, polarity is not important.
- 19. Slip the heat shrink back over the splice assuring all exposed wiring is covered.
- 20. Shrink the heat shrink with a suitable hot air gun.
- 21. Plug the assembly into a power source and check operation of the Ground Fault Circuit Interrupter.