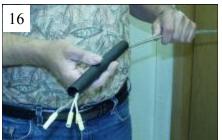

- 11. Cut to length needed
- 12. Carefully strip 1/4" of insulation from the bus wires.

- 17. Prep the power connection wires on the Ground Fault Circuit Interrupter to accommodate the solderless connector.
- 18. Connect the Green to Braid, the White to one of the bus wires, and the Black to the other bus wire, polarity is not important.
- 19. Slip the heat shrink back over the splice assuring all exposed wiring is covered.
- 20. Shrink the heat shrink with a suitable hot air gun.
- 21. Plug the assembly into a power source and check operation of the Ground Fault Circuit Interrupter.