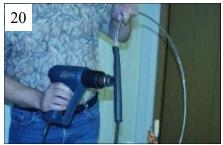

- 11. Cut to length needed
- 12. Carefully strip 1/4" of insulation from the bus wires.

- 17. Prep the power connection wires on the Ground Fault Circuit Interrupter to accommodate the solderless connector.
- 18. Connect the Green to Braid, the White to one of the bus wires, and the Black to the other bus wire, polarity is not important.
- 19. Slip the heat shrink back over the splice assuring all exposed wiring is covered.
- 20. Shrink the heat shrink with a suitable hot air gun.
- 21. Plug the assembly into a power source and check operation of the Ground Fault Circuit Interrupter.