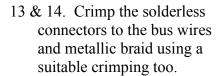

- 11. Cut to length needed
- 12. Carefully strip 1/4" of insulation from the bus wires.

- 17. Prep the power connection wires on the Ground Fault Circuit Interrupter to accommodate the solderless connector.
- 18. Connect the Green to Braid, the White to one of the bus wires, and the Black to the other bus wire, polarity is not important.
- 19. Slip the heat shrink back over the splice assuring all exposed wiring is covered.
- 20. Shrink the heat shrink with a suitable hot air gun.
- 21. Plug the assembly into a power source and check operation of the Ground Fault Circuit Interrupter.