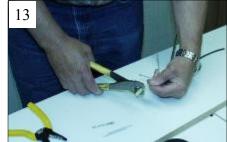

- 11. Cut to length needed
- 12. Carefully strip 1/4" of insulation from the bus wires.

- 17. Prep the power connection wires on the Ground Fault Circuit Interrupter to accommodate the solderless connector.
- 18. Connect the Green to Braid, the White to one of the bus wires, and the Black to the other bus wire, polarity is not important.
- 19. Slip the heat shrink back over the splice assuring all exposed wiring is covered.
- 20. Shrink the heat shrink with a suitable hot air gun.
- 21. Plug the assembly into a power source and check operation of the Ground Fault Circuit Interrupter.