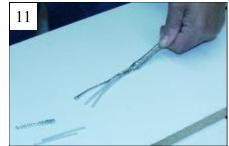

## Instruction Sheet P/N C14880 GFCI Cord Assembly

Packing to include: - GFCI with extension cord, solderless connectors, and heat shrink

- Place Arctic Trace to be attached to the pigtale on suitable wood working surface.
- 2. Pull back metallic braid approximately 6" to 8".
- 3. Insert sharp razor knife in the center of the Arctic Trace between the two 12 gauge carrier bus wires.
- 4. With the blade firmly imbedded in the wood below carefully pull the Arctic Trace through the blade separating the two 12 gauge bus wires
- 5 & 6. Strip back the two over jackets and remove them.
- 7. Strip off any remaining heater element assuring it will not contact the metal braid.
- 8. Carefully tape the junction between the stripped wire and power wires to be connected with suitable electrical tape. Again assuring the metal heating element will not make contact with the braid.
- 9. Slip the metallic braid back over the bus wires and use a pencil or blunt instrument to open the braid.
- 10. Pull the bus wires through the braid as shown in picture.

- 11. Cut to length needed
- 12. Carefully strip 1/4" of insulation from the bus wires.

- 17. Prep the power connection wires on the Ground Fault Circuit Interrupter to accommodate the solderless connector.
- 18. Connect the Green to Braid, the White to one of the bus wires, and the Black to the other bus wire, polarity is not important.
- 19. Slip the heat shrink back over the splice assuring all exposed wiring is covered.
- 20. Shrink the heat shrink with a suitable hot air gun.
- 21. Plug the assembly into a power source and check operation of the Ground Fault Circuit Interrupter.