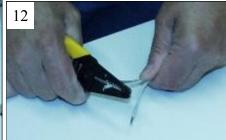

- 11. Cut to length needed
- 12. Carefully strip 1/4" of insulation from the bus wires.

- 17. Prep the power connection wires on the Ground Fault Circuit Interrupter to accommodate the solderless connector.
- 18. Connect the Green to Braid, the White to one of the bus wires, and the Black to the other bus wire, polarity is not important.
- 19. Slip the heat shrink back over the splice assuring all exposed wiring is covered.
- 20. Shrink the heat shrink with a suitable hot air gun.
- 21. Plug the assembly into a power source and check operation of the Ground Fault Circuit Interrupter.