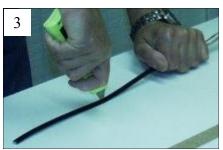

## Instruction Sheet P/N C14880 GFCI Cord Assembly

Packing to include: - GFCI with extension cord, solderless connectors, and heat shrink

- Place Arctic Trace to be attached to the pigtale on suitable wood working surface.
- 2. Pull back metallic braid approximately 6" to 8".
- 3. Insert sharp razor knife in the center of the Arctic Trace between the two 12 gauge carrier bus wires.
- 4. With the blade firmly imbedded in the wood below carefully pull the Arctic Trace through the blade separating the two 12 gauge bus wires
- 5 & 6. Strip back the two over jackets and remove them.
- 7. Strip off any remaining heater element assuring it will not contact the metal braid.
- 8. Carefully tape the junction between the stripped wire and power wires to be connected with suitable electrical tape. Again assuring the metal heating element will not make contact with the braid.
- 9. Slip the metallic braid back over the bus wires and use a pencil or blunt instrument to open the braid.
- 10. Pull the bus wires through the braid as shown in picture.

- 11. Cut to length needed
- 12. Carefully strip 1/4" of insulation from the bus wires.

- 17. Prep the power connection wires on the Ground Fault Circuit Interrupter to accommodate the solderless connector.
- 18. Connect the Green to Braid, the White to one of the bus wires, and the Black to the other bus wire, polarity is not important.
- 19. Slip the heat shrink back over the splice assuring all exposed wiring is covered.
- 20. Shrink the heat shrink with a suitable hot air gun.
- 21. Plug the assembly into a power source and check operation of the Ground Fault Circuit Interrupter.