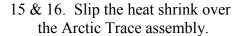

- 11. Cut to length needed
- 12. Carefully strip 1/4" of insulation from the bus wires.

- 17. Prep the power connection wires on the Ground Fault Circuit Interrupter to accommodate the solderless connector.
- 18. Connect the Green to Braid, the White to one of the bus wires, and the Black to the other bus wire, polarity is not important.
- 19. Slip the heat shrink back over the splice assuring all exposed wiring is covered.
- 20. Shrink the heat shrink with a suitable hot air gun.
- 21. Plug the assembly into a power source and check operation of the Ground Fault Circuit Interrupter.