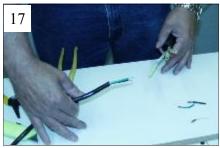

- 11. Cut to length needed
- 12. Carefully strip 1/4" of insulation from the bus wires.

- 17. Prep the power connection wires on the Ground Fault Circuit Interrupter to accommodate the solderless connector.
- 18. Connect the Green to Braid, the White to one of the bus wires, and the Black to the other bus wire, polarity is not important.
- 19. Slip the heat shrink back over the splice assuring all exposed wiring is covered.
- 20. Shrink the heat shrink with a suitable hot air gun.
- 21. Plug the assembly into a power source and check operation of the Ground Fault Circuit Interrupter.