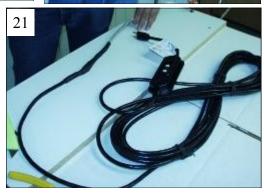

- 11. Cut to length needed
- 12. Carefully strip 1/4" of insulation from the bus wires.

- 17. Prep the power connection wires on the Ground Fault Circuit Interrupter to accommodate the solderless connector.
- 18. Connect the Green to Braid, the White to one of the bus wires, and the Black to the other bus wire, polarity is not important.
- 19. Slip the heat shrink back over the splice assuring all exposed wiring is covered.
- 20. Shrink the heat shrink with a suitable hot air gun.
- 21. Plug the assembly into a power source and check operation of the Ground Fault Circuit Interrupter.