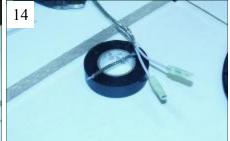

- 11. Cut to length needed
- 12. Carefully strip 1/4" of insulation from the bus wires.

- 17. Prep the power connection wires on the Ground Fault Circuit Interrupter to accommodate the solderless connector.
- 18. Connect the Green to Braid, the White to one of the bus wires, and the Black to the other bus wire, polarity is not important.
- 19. Slip the heat shrink back over the splice assuring all exposed wiring is covered.
- 20. Shrink the heat shrink with a suitable hot air gun.
- 21. Plug the assembly into a power source and check operation of the Ground Fault Circuit Interrupter.