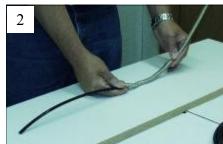

## Instruction Sheet P/N C14880 GFCI Cord Assembly

Packing to include: - GFCI with extension cord, solderless connectors, and heat shrink

- Place Arctic Trace to be attached to the pigtale on suitable wood working surface.
- 2. Pull back metallic braid approximately 6" to 8".
- 3. Insert sharp razor knife in the center of the Arctic Trace between the two 12 gauge carrier bus wires.
- 4. With the blade firmly imbedded in the wood below carefully pull the Arctic Trace through the blade separating the two 12 gauge bus wires
- 5 & 6. Strip back the two over jackets and remove them.
- 7. Strip off any remaining heater element assuring it will not contact the metal braid.
- 8. Carefully tape the junction between the stripped wire and power wires to be connected with suitable electrical tape. Again assuring the metal heating element will not make contact with the braid.
- 9. Slip the metallic braid back over the bus wires and use a pencil or blunt instrument to open the braid.
- 10. Pull the bus wires through the braid as shown in picture.

- 11. Cut to length needed
- 12. Carefully strip 1/4" of insulation from the bus wires.

- 17. Prep the power connection wires on the Ground Fault Circuit Interrupter to accommodate the solderless connector.
- 18. Connect the Green to Braid, the White to one of the bus wires, and the Black to the other bus wire, polarity is not important.
- 19. Slip the heat shrink back over the splice assuring all exposed wiring is covered.
- 20. Shrink the heat shrink with a suitable hot air gun.
- 21. Plug the assembly into a power source and check operation of the Ground Fault Circuit Interrupter.