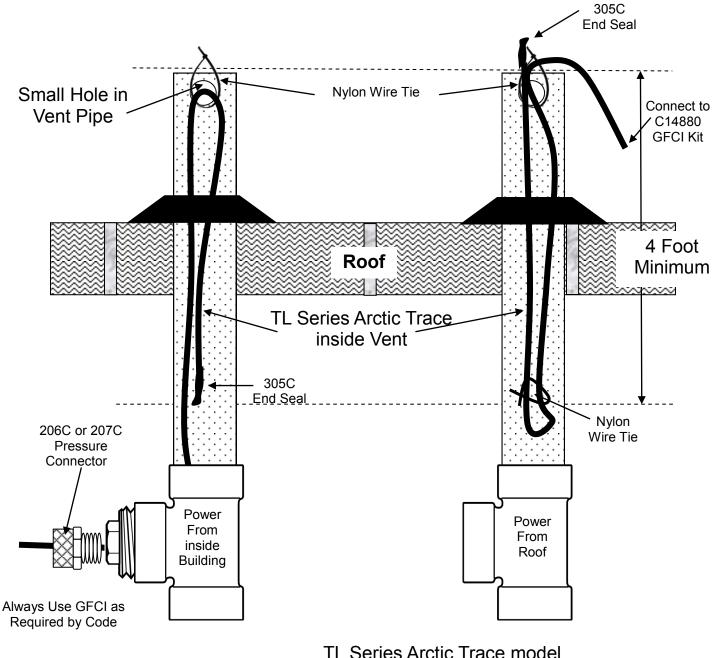

**ARCTIC TRACE®** Plumbing Vent Hoarfrost Freeze Protection Application

TL Series Arctic Trace model Z121012CBTL, 10 watt per foot at 120Vac.

- Install cleanout with 1/2" female NPT connection.
- Loop Arctic Trace in vent pipe over itself for a minimum of a 4' loop as shown
- Drill hole in vent pipe and hold heat trace in place with Nylon wore tie as shown...
- Connect heating cable to GFCI and power as needed to prevent hoarfrost freezing the vent opening.
- Optional TRF115 or other thermostats may be used for automatic operation and energy savings.